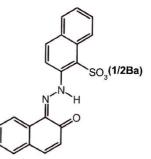

#### **Chemical Structure:**

# **Product Description:**

| Trade Name     | Catolite                         |
|----------------|----------------------------------|
| Product        | Red Toner BT:1                   |
| C.I. Name      | Pigment Red 49:1                 |
| C.I. No        | 15630:1                          |
| CAS NO         | 1103-38-4                        |
| Chemical Class | Monoazo: 2-Naphthol acid<br>Lake |
| EU No.         | 214-160-6                        |
| Hue            | Red (Tint Tone -Bluish Pink)     |